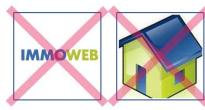

# **OUR LOGO**

Incorrect logo usage

- 1. No colored background.
- 2. Not to move the slogan.
- 3. Do not deform the logo.

- 1. Do not use the old logo or the old pictogram.
- 2. Not recreate the logo.
- 3. Do not use the old logo.

- 1. Do not change the colors of the logo.
- 2. Do not add shadow below the logo.
- 3. Do not cut the logo.

- 1. Do not place the pictogram as desired.
- 2. Do not reduce the "whitespace" around the logo.