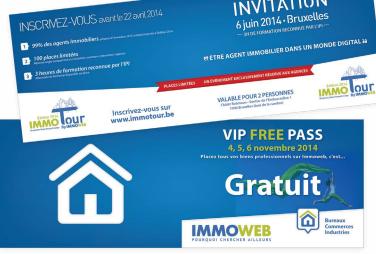

For printing, the dominant color is blue. White is used in smaller doses. Green is always less present. But there is still a graphical consistency across channels.