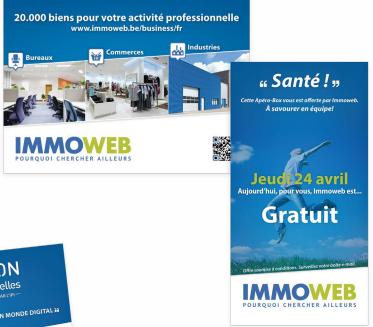

For printing, the dominant color is blue. White is used in smaller doses. Green is always less present. But there is still a graphical consistency across channels.