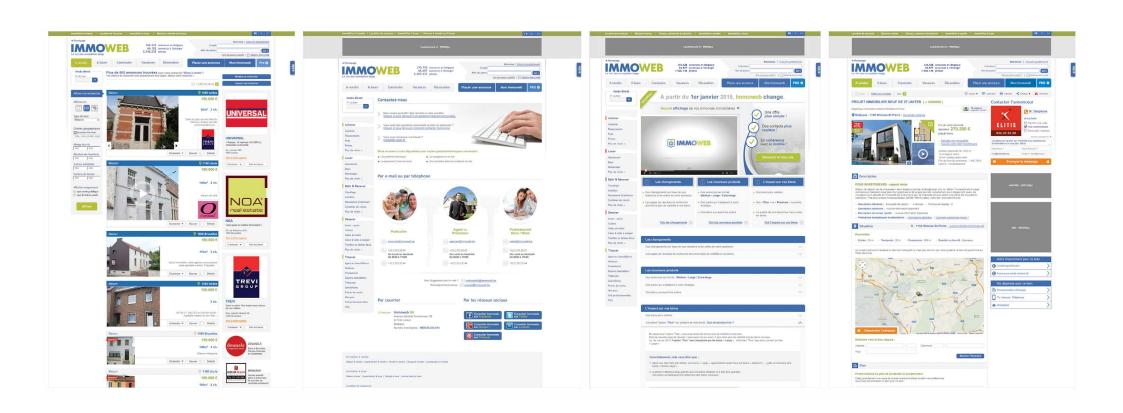

Web chromatic universe

The dominant color is white, which gives a lot of freshness and modernity. The green is used in small doses compared to the blue. There is a graphic consistency on the different channels.

Mobile chromatic universe

Century 21 A à Z Immobilier naussée d'Alsemberg, 212 90 - Forest 9 Total properties House to buy House for rent Apartments for rent Sorry, but we havent received a translation ACHAT-VENTE-LOCATION-GESTION LOCATIVE A deux pas de la Place Albert à Forest, nos burseux vous accueillent du lundi au vendredi de 9h30 à 18h00, le samedi de 11h00 à 14h00 et sur rendez-vous en dehors cos heures. Venez-nous parler de vos projets immobilièrs en confiance et avec le sourire. Nous vous écouterons et conseillerons avec plaisir et professionnalisme. Nous vous assisterons dans toutes les étapes de votre démarche d'a Estimation gratuite de votre bien, sans aucun frais ni engagment pour vous. Contactez-nous dès maintenant déterminons ensemble le meilleur prix pour votre bien. Nous nous réjouissons d'avance de faire votre A très bientôt. L'équipe CENTURY 21 A à Z Immobilier Opening hours 09:30 - 13:00 & 14:00 - 18:00 Tuesday 09:30 - 13:00 & 14:00 - 18:00 Wednesday 09:30 - 13:00 & 14:00 - 18:00 Thursday 09:30 - 13:00 & 14:00 - 18:00 Friday Saturday 09:30 - 13:00 & 14:00 - 18:00 \* 09:30 - 13:00 & 14:00 - 18:00 

The dominant color is white, which gives a lot of freshness and modernity. The green is used in small doses compared to the blue. There is a graphic consistency on the different channels.

<

Print chromatic universe